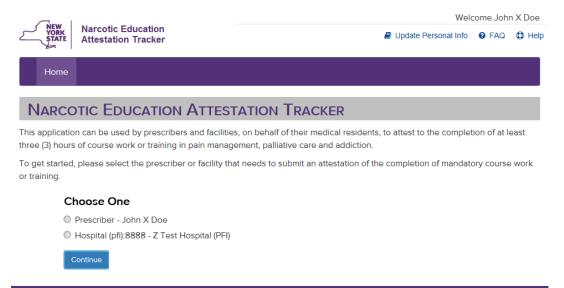

#### Complete the steps below to ATTEST to the completion of the education requirement:

1. Select your name below. If there is more than one option select the "prescriber" button.

2. Fill in the appropriate information in the space provided and click save.