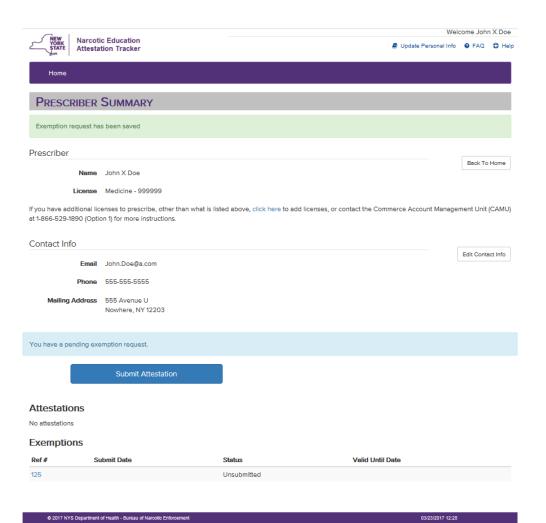

3. This screen indicates an exemption request has been saved. There is also an option to attest which will cancel the exemption request.

# 5. This screen indicates an exemption request has been submitted. You can monitor for status updates.

| Welcome John X Do |                                                                                    |                                                  |                                  |              | X Doe  |
|-------------------|------------------------------------------------------------------------------------|--------------------------------------------------|----------------------------------|--------------|--------|
|                   | arcotic Education<br>ttestation Tracker                                            |                                                  | Update Personal Info             | S FAQ        | 🗘 Help |
| Home              |                                                                                    |                                                  |                                  |              |        |
| PRESCRIE          | BER SUMMARY                                                                        |                                                  |                                  |              |        |
| Exemption requ    | est has been submitted                                                             |                                                  |                                  |              |        |
| Prescriber        |                                                                                    |                                                  |                                  |              |        |
| M                 | lame John X Doe                                                                    |                                                  |                                  | Back To H    | lome   |
| Lic               | ense Medicine - 999999                                                             |                                                  |                                  |              |        |
|                   | nal licenses to prescribe, other than what is<br>(Option 1) for more instructions. | listed above, click here to add licenses, or con | tact the Commerce Account Manage | ment Unit (C | CAMU)  |
| Contact Info      |                                                                                    |                                                  |                                  |              |        |
| 1                 | <b>mail</b> John.Doe@a.com                                                         |                                                  |                                  | Edit Contec  | t Info |
| Р                 | hone 555-555-5555                                                                  |                                                  |                                  |              |        |
| Mailing Ado       | Iress 555 Avenue U<br>Nowhere, NY 12203                                            |                                                  |                                  |              |        |
| You have a pendi  | ng exemption request.                                                              |                                                  |                                  |              |        |
|                   | Submit Attestation                                                                 |                                                  |                                  |              |        |
| Attestations      | 5                                                                                  |                                                  |                                  |              |        |
| No attestations   |                                                                                    |                                                  |                                  |              |        |
| Exemptions        | i                                                                                  |                                                  |                                  |              |        |
| Ref#              | Submit Date                                                                        | Status                                           | Valid Until Date                 |              |        |
| 125               | 03/23/2017                                                                         | Under review                                     |                                  |              |        |
|                   |                                                                                    |                                                  |                                  |              |        |